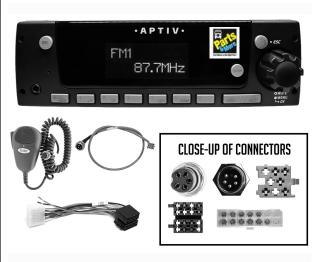

# APTIV AM/FM/WB STEREO WITH PA MIC, MIC INPUT CABLE AND PLUG-N-PLAY HARNESS WITH STREAMING BLUETOOTH

HEAVY-DUTY RADIO WITH BUILT-IN WEATHER BAND VF DOT MATRIX DISPLAY W/GREEN BACK LIT LIGHT ROTARY KNOB

**AUTO STORE MEMORY** 

**BUILT-IN PA CIRCUITRY** 

INDEPENDENT VOLUME CONTROL FOR RADIO OR PA PA WORKS EVEN WHEN RADIO POWER IS OFF STREAMING BLUETOOTH ONLY (PHONE CALLS DISABLED) INCLUDES: MICROPHONE, MIC INPUT CABLE AND PLUG-N-PLAY WIRING HARNESS