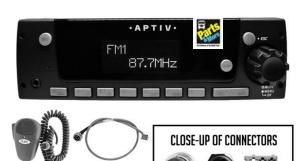

## APTIV AM/FM/WB STEREO WITH PA MIC, MIC INPUT CABLE AND PLUG-N-PLAY HARNESS

HEAVY-DUTY RADIO WITH BUILT-IN WEATHER BAND VF DOT MATRIX DISPLAY W/GREEN BACK LIT LIGHT ROTARY KNOB

**AUTO STORE MEMORY** 

**BUILT-IN PA CIRCUITRY** 

INDEPENDENT VOLUME CONTROL FOR RADIO OR PA PA WORKS EVEN WHEN RADIO POWER IS OFF INCLUDES: MICROPHONE, MIC INPUT CABLE AND PLUG-N-PLAY WIRING HARNESS

**NOTE:** USE ONLY IN BLUE BIRD BUSES THAT HAVE AN EATON/CARLING STYLE ROCKER SWITCH INSTALLED.