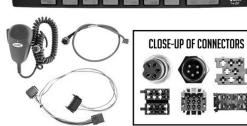

## APTIV AM/FM/WB STEREO WITH PA MIC, MIC INPUT CABLE AND PLUG-N-PLAY HARNESS

HEAVY-DUTY RADIO WITH BUILT-IN WEATHER BAND VF DOT MATRIX DISPLAY W/GREEN BACK LIT LIGHT ROTARY KNOB

**AUTO STORE MEMORY** 

**BUILT-IN PA CIRCUITRY** 

INDEPENDENT VOLUME CONTROL FOR RADIO OR PA PA WORKS EVEN WHEN RADIO POWER IS OFF INCLUDES: MICROPHONE, MIC INPUT CABLE AND PLUG-N-PLAY WIRING HARNESS

**NOTE:** USE ONLY IN BLUE BIRD BUSES THAT HAVE AN EATON/CARLING STYLE ROCKER SWITCH INSTALLED.