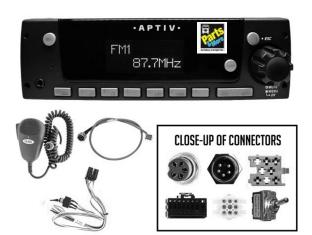

## APTIV AM/FM/WB STEREO WITH PA MIC, MIC INPUT CABLE AND PLUG-N-PLAY HARNESS

HEAVY-DUTY RADIO WITH BUILT-IN WEATHER BAND VF DOT MATRIX DISPLAY W/GREEN BACK LIT LIGHT ROTARY KNOB

**AUTO STORE MEMORY** 

**BUILT-IN PA CIRCUITRY** 

INDEPENDENT VOLUME CONTROL FOR RADIO OR PA PA WORKS EVEN WHEN RADIO POWER IS OFF INCLUDES: MICROPHONE, MIC INPUT CABLE AND PLUG-N-PLAY WIRING HARNESS

**NOTE:** USE ONLY IN BLUE BIRD BUSES THAT HAVE AN EATON/CARLING STYLE ROCKER SWITCH INSTALLED.