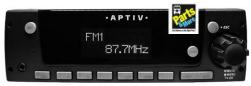

## APTIV AM/FM/WB STEREO WITH PA MIC, MIC INPUT CABLE AND PLUG-N-PLAY HARNESS

HEAVY-DUTY RADIO WITH BUILT-IN WEATHER BAND VF DOT MATRIX DISPLAY W/GREEN BACK LIT LIGHT ROTARY KNOB

**AUTO STORE MEMORY** 

**BUILT-IN PA CIRCUITRY** 

INDEPENDENT VOLUME CONTROL FOR RADIO OR PA PA WORKS EVEN WHEN RADIO POWER IS OFF INCLUDES: MICROPHONE, MIC INPUT CABLE AND PLUG-N-PLAY WIRING HARNESS

**NOTE:** USE ONLY IN BLUE BIRD BUSES THAT HAVE AN EATON/CARLING STYLE ROCKER SWITCH INSTALLED.