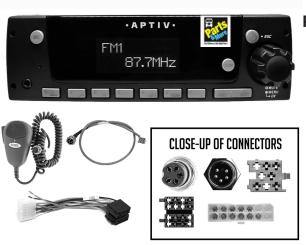

## APTIV AM/FM/WB STEREO WITH PA MIC, MIC INPUT CABLE AND PLUG-N-PLAY HARNESS

HEAVY-DUTY RADIO WITH BUILT-IN WEATHER BAND VF DOT MATRIX DISPLAY W/GREEN BACK LIT LIGHT ROTARY KNOB

**AUTO STORE MEMORY** 

**BUILT-IN PA CIRCUITRY** 

INDEPENDENT VOLUME CONTROL FOR RADIO OR PA PA WORKS EVEN WHEN RADIO POWER IS OFF INCLUDES: MICROPHONE, MIC INPUT CABLE AND PLUG-N-PLAY WIRING HARNESS

**NOTE:** USE ONLY IN BLUE BIRD BUSES THAT HAVE AN EATON/CARLING STYLE ROCKER SWITCH INSTALLED.