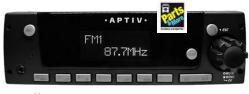

## APTIV AM/FM/WB STEREO WITH PA MIC, MIC INPUT CABLE AND PLUG-N-PLAY HARNESS

HEAVY-DUTY RADIO WITH BUILT-IN WEATHER BAND VF DOT MATRIX DISPLAY W/GREEN BACK LIT LIGHT ROTARY KNOB

**AUTO STORE MEMORY** 

**BUILT-IN PA CIRCUITRY** 

INDEPENDENT VOLUME CONTROL FOR RADIO OR PA PA WORKS EVEN WHEN RADIO POWER IS OFF INCLUDES: MICROPHONE, MIC INPUT CABLE AND PLUG-N-PLAY WIRING HARNESS

**NOTE:** USE ONLY IN BLUE BIRD BUSES THAT HAVE AN EATON/CARLING STYLE ROCKER SWITCH INSTALLED.