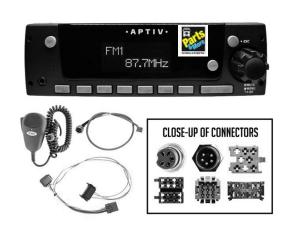

## APTIV AM/FM/WB STEREO WITH PA MIC, MIC INPUT CABLE AND PLUG-N-PLAY HARNESS

HEAVY-DUTY RADIO WITH BUILT-IN WEATHER BAND VF DOT MATRIX DISPLAY W/GREEN BACK LIT LIGHT ROTARY KNOB

**AUTO STORE MEMORY** 

**BUILT-IN PA CIRCUITRY** 

INDEPENDENT VOLUME CONTROL FOR RADIO OR PA PA WORKS EVEN WHEN RADIO POWER IS OFF INCLUDES: MICROPHONE, MIC INPUT CABLE AND PLUG-N-PLAY WIRING HARNESS

**NOTE:** USE ONLY IN BLUE BIRD BUSES THAT HAVE AN EATON/CARLING STYLE ROCKER SWITCH INSTALLED.